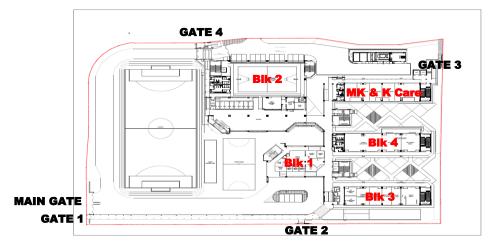

## **GATE OPENING HOURS**

### **MAIN GATE (for Vehicles)**

| School Days      |                  | School Holidays  |                  |
|------------------|------------------|------------------|------------------|
|                  | 6.45am to 7.30am |                  |                  |
| Monday to Friday | 7.45am to 1.00pm | Monday to Friday | 7.00am to 7.00pm |
|                  | 1.55pm to 7.00pm |                  |                  |

#### GATE 1

| School Days      |                  | School Holidays  |                  |
|------------------|------------------|------------------|------------------|
| Monday to Friday | 6.45am to 1.00pm | Monday to Friday | 7.00am to 7.00pm |
|                  | 1.55pm to 7.00pm |                  |                  |

#### GATE 2

| School Days      |                  | School Holidays  |                  |
|------------------|------------------|------------------|------------------|
| Monday to Friday | 6.45am to 7.45am | Monday to Friday | 7.00am to 7.45am |
|                  | 1.25pm to 2.00pm |                  |                  |
|                  | 5.45pm to 7.00pm |                  | 5.45pm to 7.00pm |

# **GATE 3 (for MOE Kindergarten Students & Parents only)**

| School Days      |                  | School Holidays  |                  |
|------------------|------------------|------------------|------------------|
| Monday to Friday | 7.00am to 7.00pm | Monday to Friday | 7.00am to 7.00pm |

### GATE 4

| Se               | chool Days       | School Holidays |
|------------------|------------------|-----------------|
| Monday to Friday | 6.45am to 7.45am |                 |
|                  | 1.30pm to 2.00pm | Closed          |